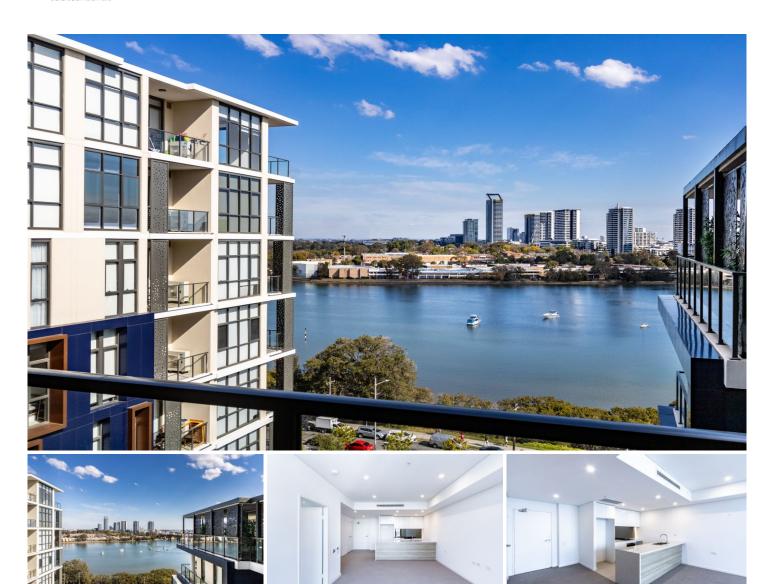

## A703/12 Nancarrow Avenue Meadowbank NSW

This brilliantly master-planned community brings not only just a home but also a sophisticated lifestyle where amenities underneath the building and a lovely waterfront walk along the bayside. These new apartments are one of the best value waterfront apartments available in Sydney. Established on the Parramatta River, Shepherds Bays apartment offers not only the water views but also the foreshore gardens and other leisure options within the vicinity.

## **LOCATION**

? Strategically convenient with just 20 minutes from Sydney CBD, 15 minutes to Paramatta CBD and moments' walk to Meadowbank train station, buses and ferry wharf.

? Close proximity to Sydney Olympic Park, Rhodes