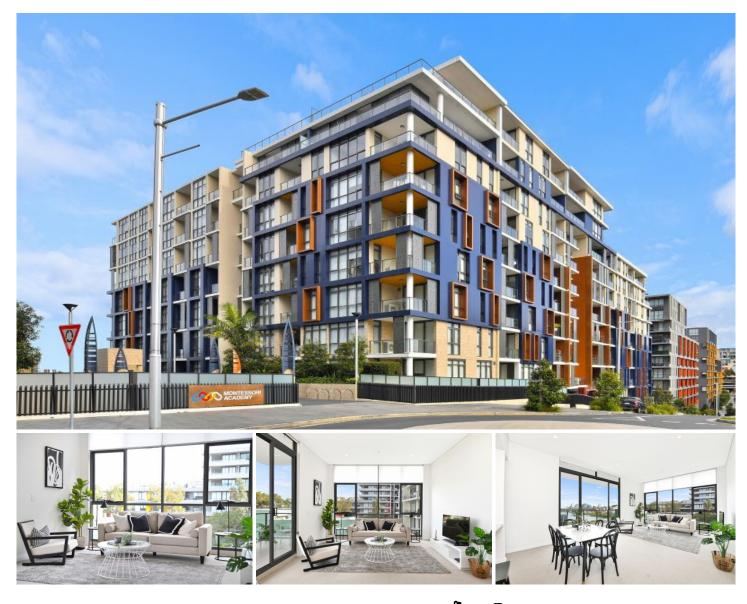

## C503/12 Nancarrow Avenue Meadowbank NSW

This brilliantly master-planned community brings not only just a home but also a sophisticated lifestyle where amenities underneath the building and a lovely waterfront walk along the bayside. These new apartments are one of the best value waterfront apartments available in Sydney. Established on the Parramatta River, Shepherds Bays apartment offers not only the water views but also the foreshore gardens and other leisure options within the vicinity.

## LOCATION

? Strategically convenient with just 20 minutes from Sydney CBD, 15 minutes to Paramatta CBD and moments' walk to Meadowbank train station, buses and ferry wharf.

? Close proximity to Sydney Olympic Park, Rhodes

## For full version visit the website

2 🎮 2 🚔 1 🚘

- **Type** : Apartment
- **Price :** \$ 1,280,000
- View : https://www.plusagency.com.au/sale/nsw/norther n-suburbs/meadowbank/residential/apartment/75 38470