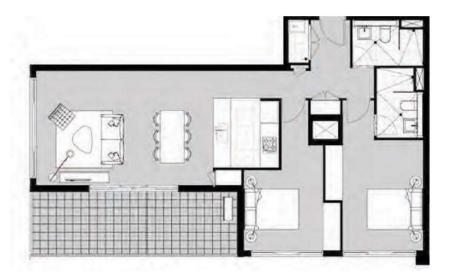

## For full version visit the website

2 🎮 2 🚔 1 🚘

- **Type** : Apartment
- **Price :** \$ 1,280,000
- View : https://www.plusagency.com.au/sale/nsw/norther n-suburbs/meadowbank/residential/apartment/75 38470