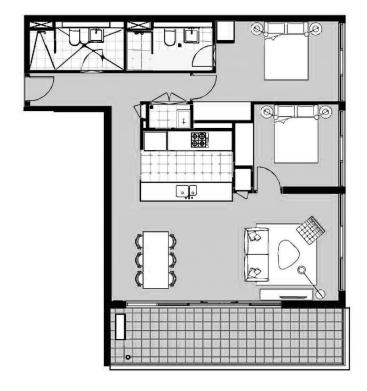

## PEARL OF THE BAY

Looking for best water view property in Meadowbank, search no more. This is the best. Positioned on level 11, this spacious two-bedroom apartment offers a generous size living room and two double size bedrooms. You will enjoy all of the lifestyle amenities that Shepherd's Bay has offering including riverside cycleways, parks, shops and an abundance of public transport options.