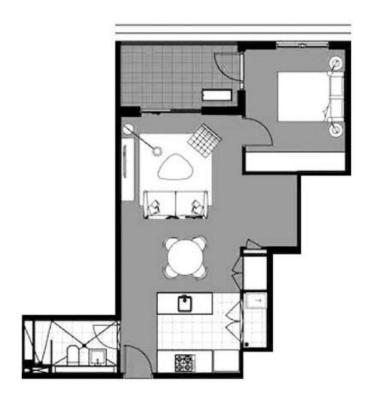

## B1208/12 Nancarrow Avenue Meadowbank NSW

## PEARL OF THE BAY

This brilliantly master-planned community brings not only just a home but also a sophisticated lifestyle where amenities underneath the building and a lovely waterfront walk along the bayside. These new apartments are one of the best value waterfront apartments available in Sydney. Established on the Parramatta River, Shepherds Bays apartment offers not only the water views but also the foreshore gardens and other leisure options within the vicinity.

## **LOCATION**

? Strategically convenient with just 20 minutes from Sydney CBD, 15 minutes to Paramatta CBD and moments' walk to Meadowbank train station, buses and ferry wharf.

1 🚐 1 🖺 1 🖨

Type: Apartment