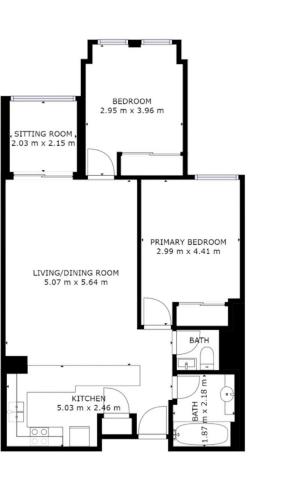

## 218/398 Pitt Street Sydney NSW

Occupied within the prestigious Miramar apartments in the heart of Sydney's CBD, this gorgeous 2 bedroom offers a luxurious lifestyle due to its prime location and plentiful onsite amenities. Only a short stroll from Central station, Darling Quarter, and the Light rail. A perfect opportunity for Owners and Investors.

## 2 🎮 1 🚔 1 🚘

Type : Apartment

View : https://www.plusagency.com.au/sale/nsw/sydney -city/sydney/residential/apartment/7538431