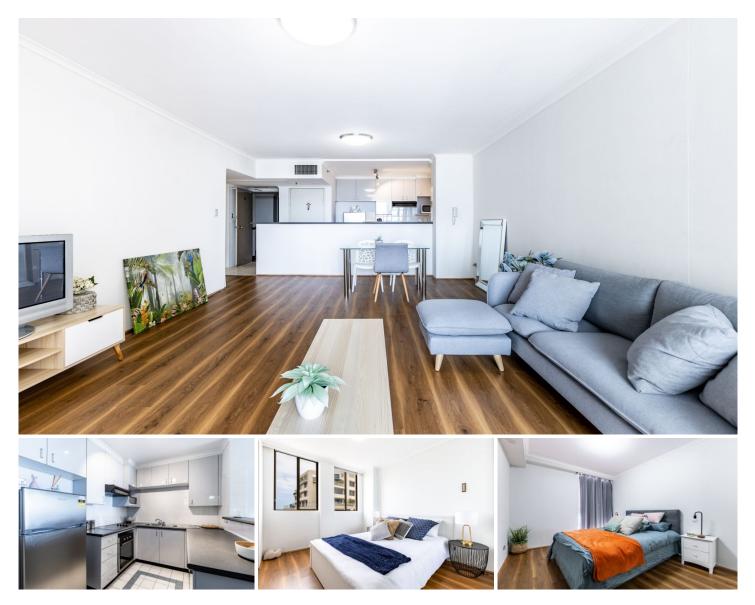

## 218/398 Pitt Street Sydney NSW

Occupied within the prestigious Miramar apartments in the heart of Sydney's CBD, this gorgeous 2 bedroom offers a luxurious lifestyle due to its prime location and plentiful onsite amenities. Only a short stroll from Central station, Darling Quarter, and the Light rail. A perfect opportunity for Owners and Investors.

## Features

- Gym, Indoor Pool & Sauna
- Squash Court

- Chinatown, Darling Harbour, many universities and public transport are all at your doorstep.

- City views
- 24hr Security
- Concierge