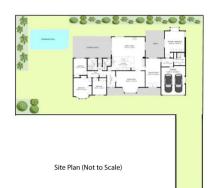

## 19A Beaconsfield Parade Lindfield NSW

Hidden from the main street this 4 bedroom house is only a 5 minute walk to the Lindfield Train Station. This beautiful family home is coming to the market for the first time in over 30 years. This parcel boasting a huge land area of 1,397 sqm and levelled throughout.

A tranquil natural light filled home with North aspect perfect for a family home and situated in a premium location. Entertainer's tiled patio overlooking to the sun-soaked pool with privacy provided by the well-manicured garden. This property features 4 bedrooms, 3 bath and offering generous living space, formal dining, secondary living space and flexible floor plan suitable for home office.

Much-loved, with the option to update and further capitalise

For full version visit the website

4 🚐 3 🔓 4 🗬

Type : House Land Size : 1397 sqm

**View**: https://www.plusagency.com.au/sale/nsw/no

rth-shore-upper/lindfield/residential/house/7

538429

**Stephenie Wong** 1300 572 155