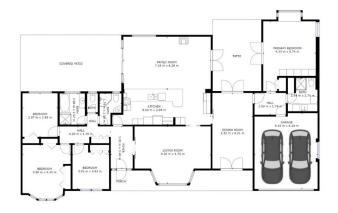

## 19A Beaconsfield Parade Lindfield NSW

Hidden from the main street this 4 bedroom house is only a 5 minute walk to the Lindfield Train Station. This beautiful family home is coming to the market for the first time in over 30 years. This parcel boasting a huge land area of 1,397 sqm and levelled throughout.

A tranquil natural light filled home with North aspect perfect for a family home and situated in a premium location. Entertainer's tiled patio overlooking to the sun-soaked pool with privacy provided by the well-manicured garden. This property features 4 bedrooms, 3 bath and offering generous living space, formal dining, secondary living space and flexible floor plan suitable for home office.

Much-loved, with the option to update and further capitalise

For full version visit the website

4 🚐 3 🔓 4 🗬

Type : House Land Size : 1397 sqm

**View**: https://www.plusagency.com.au/sale/nsw/no

rth-shore-upper/lindfield/residential/house/7