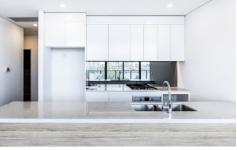

## **Property Highlights**

? Gourmet kitchen with quality AEG stainless-steel appliances, including gas cooktop, electric oven and dishwasher. A large island benchtop with waterfall edge and seamless under-mount sink, and a stylish

edge and seamless under-mount sink, and a stylish mirrored splash back;

2 🕒 2 📛 1 🖨

**Type:** Apartment

**View**: https://www.plusagency.com.au/sale/nsw/norther n-suburbs/meadowbank/residential/apartment/75