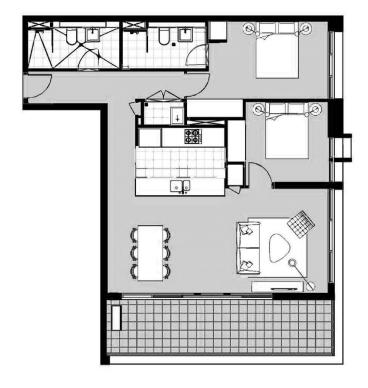

## C502/12 Nancarrow Avenue Meadowbank NSW

Looking for best water view property in Meadowbank, search no more. This is the best. Positioned on level 5, this spacious two-bedroom apartment offers a generous size living room and two double size bedrooms. You will enjoy all of the lifestyle amenities that Shepherd's Bay has offering including riverside cycleways, parks, shops and an abundance of public transport options.

## **Property Highlights**

? Gourmet kitchen with quality AEG stainless-steel appliances, including gas cooktop, electric oven and dishwasher. A large island benchtop with waterfall edge and seamless under-mount sink, and a stylish

edge and seamless under-mount sink, and a stylish mirrored splash back;

2 🕒 2 📛 1 🖨

**Type:** Apartment

**View**: https://www.plusagency.com.au/sale/nsw/norther n-suburbs/meadowbank/residential/apartment/75