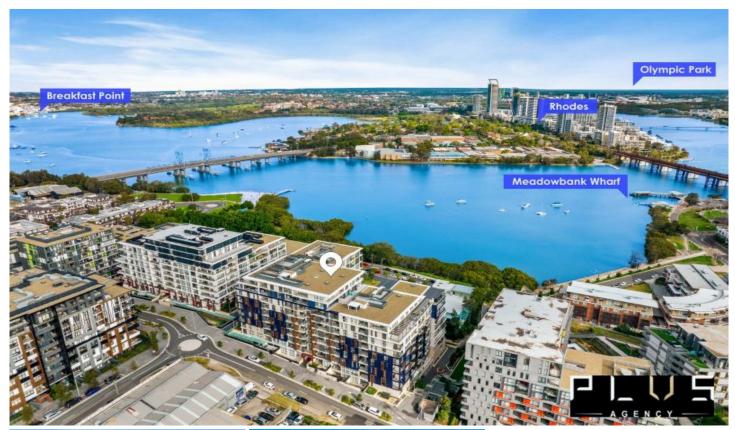

## B1004/12 Nancarrow Avenue Meadowbank NSW

Exceptional waterfront living of Shepherds Bay masterplanned community brings new life and energy to the water's edge.

Celebrated waterside living, green space, stunning views, and leisure on your doorstep.

Established on the Parramatta River, Shepherds Bays apartment offers not only the water views but also the foreshore gardens and other leisure options within the vicinity in the true heart of Sydney.

Disclaimer: This information has been obtained from our sources we deem to be reliable. We make no representation as to its accuracy. All images and photographs are indicative only. We are merely passing the