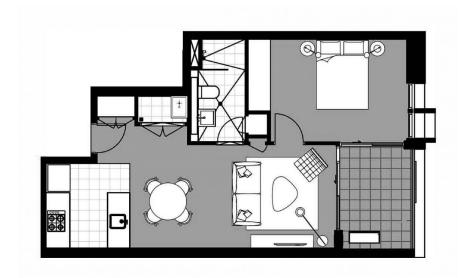

## B1103/12 Nancarrow Avenue Meadowbank NSW

Exceptional waterfront living of Shepherds Bay masterplanned community brings new life and energy to the water's edge.

Celebrated waterside living, green space, stunning views, and leisure on your doorstep.

Established on the Parramatta River, Shepherds Bays apartment offers not only the water views but also the foreshore gardens and other leisure options within the vicinity in the true heart of Sydney

Disclaimer: This information has been obtained from our sources we deem to be reliable. We make no representation as to its accuracy. All images and photographs are indicative only. We are merely passing the