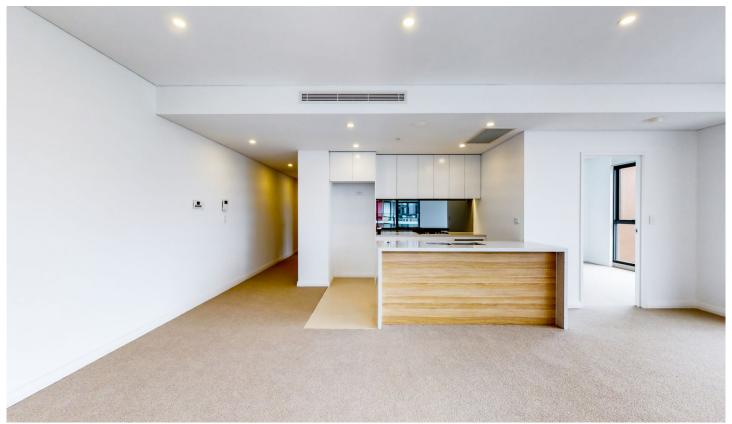

## A806/12 Nancarrow Avenue Meadowbank NSW

Looking for best water view property in Meadowbank, search no more. This is the best. Positioned on level 11, this spacious two-bedroom apartment offers a generous size living room and two double size bedrooms. You will enjoy all of the lifestyle amenities that Shepherd's Bay has offering including riverside cycleways, parks, shops and an abundance of public transport options.

## **Property Highlights**

? Gourmet kitchen with quality AEG stainless-steel appliances, including gas cooktop, electric oven and dishwasher. A large island benchtop with waterfall edge and seamless under-mount sink, and a stylish mirrored splash back;