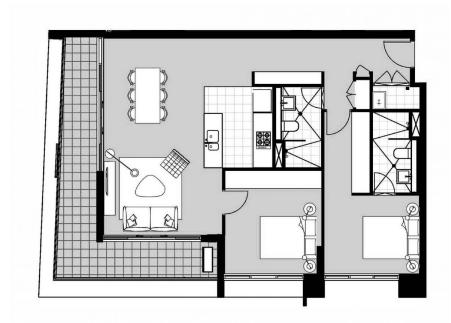

## A806/12 Nancarrow Avenue Meadowbank NSW

Looking for best water view property in Meadowbank, search no more. This is the best. Positioned on level 11, this spacious two-bedroom apartment offers a generous size living room and two double size bedrooms. You will enjoy all of the lifestyle amenities that Shepherd's Bay has offering including riverside cycleways, parks, shops and an abundance of public transport options.

## **Property Highlights**

? Gourmet kitchen with quality AEG stainless-steel appliances, including gas cooktop, electric oven and dishwasher. A large island benchtop with waterfall edge and seamless under-mount sink, and a stylish mirrored splash back;