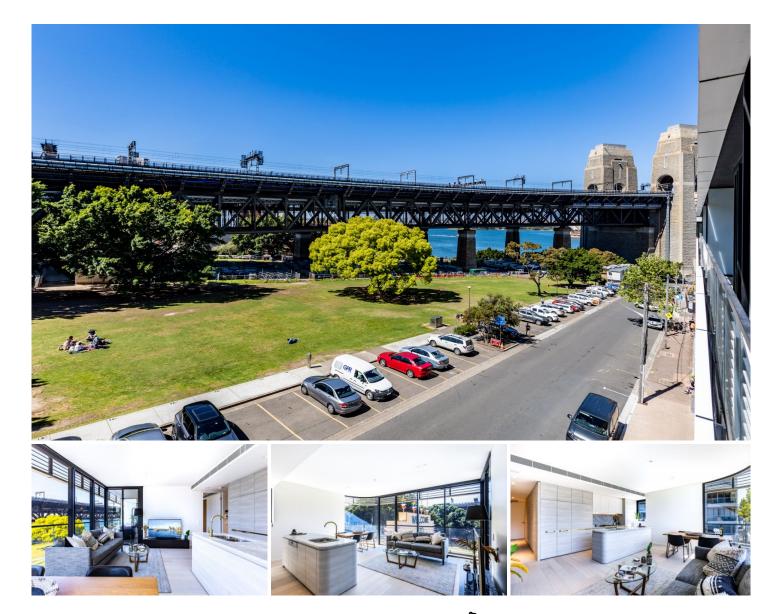

## 306/30 Alfred Street Milsons Point NSW

Aqualuna presents luxury living with floor-to-ceiling windows and sleek curved windows in the dining room that complement the precinct's calm environment and Harbour view. As they become one with the Milsons Point neighbourhood, which was just voted the second most liveable neighbourhood in Sydney in 2019, they are moments away from transportation, recreation, and luxury.

Located on Australia's beautiful Sydney Harbour, is a one-of-a-kind development that inspires high luxury living while being breathtakingly exquisite and spectacular in design. Premium finishes, Miele appliances, natural stone kitchens, timber flooring, and floor-to-ceiling windows are just a few of the features.

## 3 🛤 2 🚔 1 🚘

Type : Apartment

View : https://www.plusagency.com.au/sale/nsw/north-s hore-lower/milsons-point/residential/apartment/75 38373

Stephenie Wong 1300 572 155

For full version visit the website