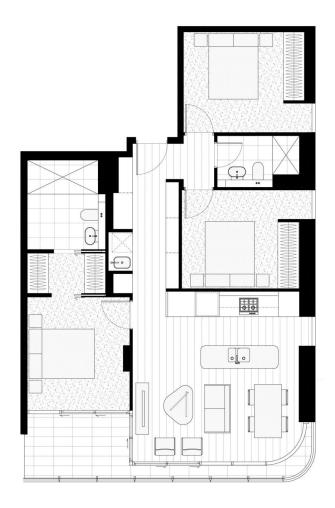

https://www.plusagency.com.au

Total Strata Area: Approx. 112m<sup>2</sup>

306/30 Alfred St Milsons Point NSW 2061

Disclaimer: This plan is presented in good faith and is to be used as a guide. It does not constitute an offer or contract. All area sizes indicated areapproximate only. Positions of furniture, fittings and the like are not indicative of final positioning.