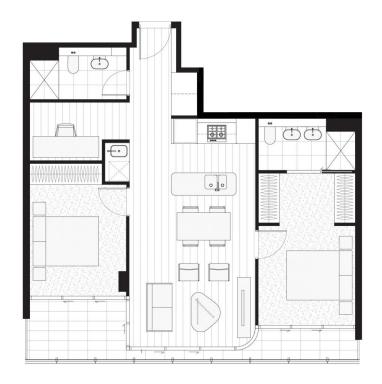

508 is a stunning 2 bedroom and study, 2 bath and 1 car space available in Aqualuna, with beautiful Park, bridge

2 🚐 2 🚍 1 🚍

Type: Apartment

**View**: https://www.plusagency.com.au/sale/nsw/north-s hore-lower/milsons-point/residential/apartment/75