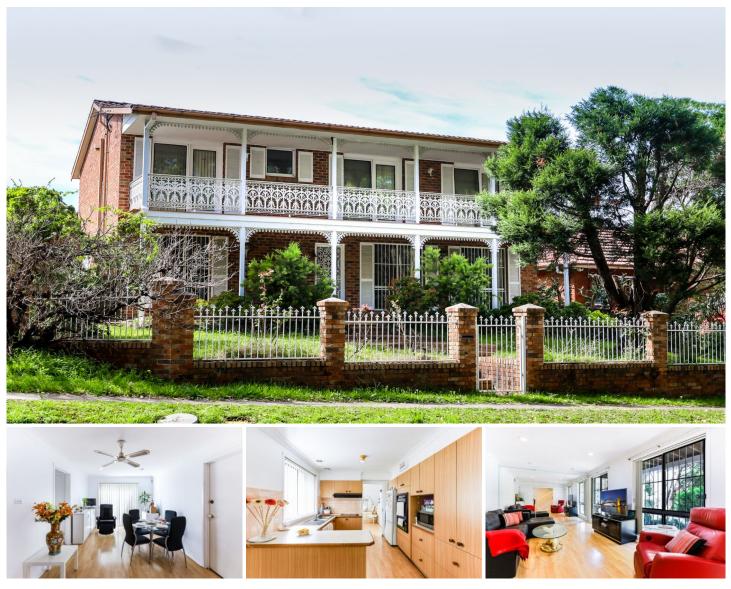

## 1/36 Brush Road Eastwood NSW

This low maintenance garden duplex is perfect for median to large family. It has generous layout, living room and sunny backyard. Situated in Eastwood blue ribbon area with walking distance to shops, schools and transport.

? Generous open plan lounge and dining access to outdoor area:

? Perfect floor plan with no space waste;

? Spacious master bedroom with Ensuite, walk-in wardrobe and private balcony;

? Floor throughout both levels;

? Ducted Air Con thought out;

? Walking distance to one of the best public school: Eastwood Public School, and also to the shopping centre and train station;