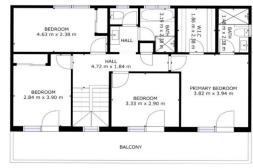

? Generous open plan lounge and dining access to outdoor area:

? Perfect floor plan with no space waste;

? Spacious master bedroom with Ensuite, walk-in wardrobe and private balcony;

? Floor throughout both levels;

## 5 🛤 2 🚔 2 🚔

View

- Land Size : 457 sqm
  - : https://www.plusagency.com.au/sale/nsw/no rthern-suburbs/eastwood/residential/semi-d etached/7538369

https://www.plusagency.com.au

FLOOR 2