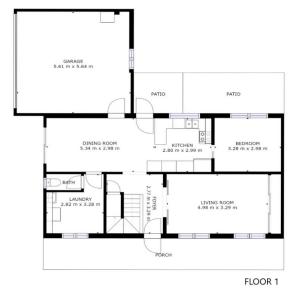

? Generous open plan lounge and dining access to outdoor area:

? Perfect floor plan with no space waste;

? Spacious master bedroom with Ensuite, walk-in wardrobe and private balcony;

? Floor throughout both levels;

## 5 🛤 2 🚔 2 🚔

View

- Land Size : 457 sqm
  - : https://www.plusagency.com.au/sale/nsw/no rthern-suburbs/eastwood/residential/semi-d etached/7538369

https://www.plusagency.com.au

FLOOR 2