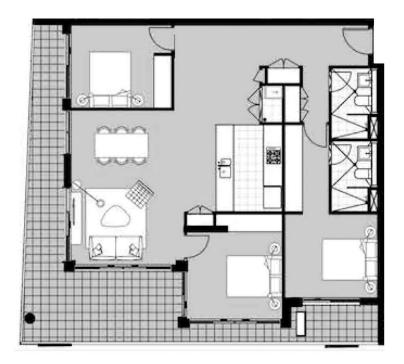

## A305/12 Nancarrow Avenue Meadowbank NSW

This brilliantly master-planned community brings not only just a home but also a sophisticated lifestyle where amenities underneath the building and a lovely waterfront walk along the bayside. These new apartments are one of the best value waterfront apartments available in Sydney. Established on the Parramatta River, Shepherds Bays apartment offers not only the water views but also the foreshore gardens and other leisure options within the vicinity.