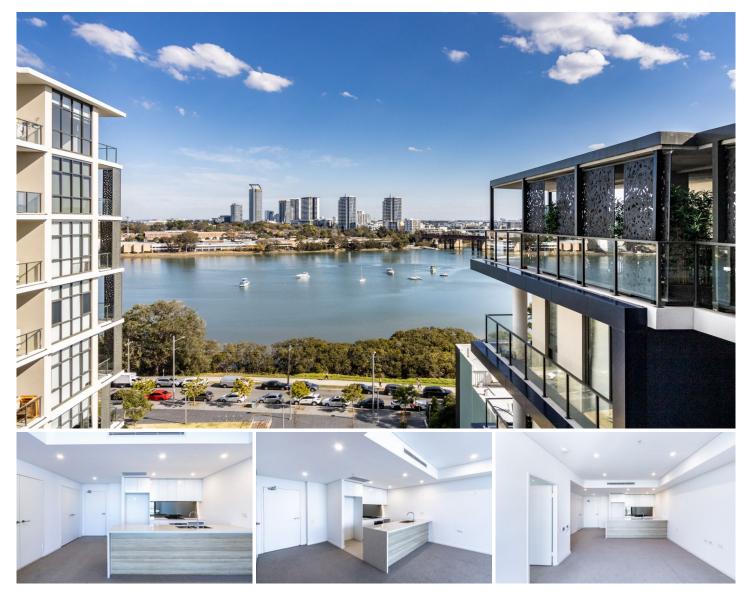

## A1003/12 Nancarrow Avenue Meadowbank NSW

This brilliantly master-planned community brings not only just a home but also a sophisticated lifestyle where amenities underneath the building and a lovely waterfront walk along the bayside. These new apartments are one of the best value waterfront apartments available in Sydney. Established on the Parramatta River, Shepherds Bays apartment offers not only the water views but also the foreshore gardens and other leisure options within the vicinity.

## 2 🛤 2 🚔 1 🚘

**Type** : Apartment

View : https://www.plusagency.com.au/sale/nsw/norther n-suburbs/meadowbank/residential/apartment/75 38365

John Yang 0403714870

For full version visit the website

https://www.plusagency.com.au