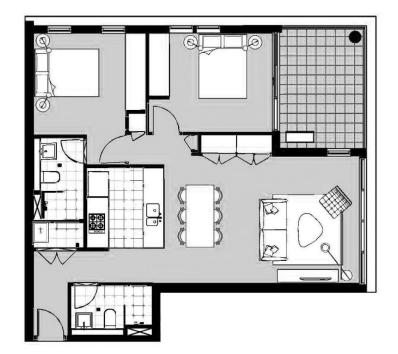

## B1102/12 Nancarrow Avenue Meadowbank NSW

This brilliantly master-planned community brings not only just a home but also a sophisticated lifestyle where amenities underneath the building and a lovely waterfront walk along the bayside. These new apartments are one of the best value waterfront apartments available in Sydney. Established on the Parramatta River, Shepherds Bays apartment offers not only the water views but also the foreshore gardens and other leisure options within the vicinity.

For full version visit the website

2 🕒 2 🔓 1 🖨

: Apartment Type Land Size: 89 sqm

View : https://www.plusagency.com.au/sale/nsw/no

rthern-suburbs/meadowbank/residential/apa

rtment/7538363

Julie/Ling Wei 1300 572 155