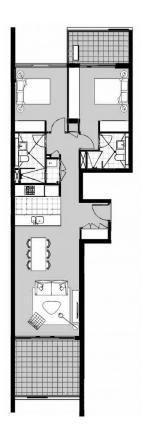

## For full version visit the website

| 2 | <b>P</b> |  | 1 | F | Ì |
|---|----------|--|---|---|---|
|   |          |  |   |   |   |

| Туре | : Apartment |
|------|-------------|
|      | 400         |

- View
- Land Size : 103 sqm
  - : https://www.plusagency.com.au/sale/nsw/no
  - rthern-suburbs/meadowbank/residential/apa rtment/7538362

Roger/Li Zhu 0430 081 038