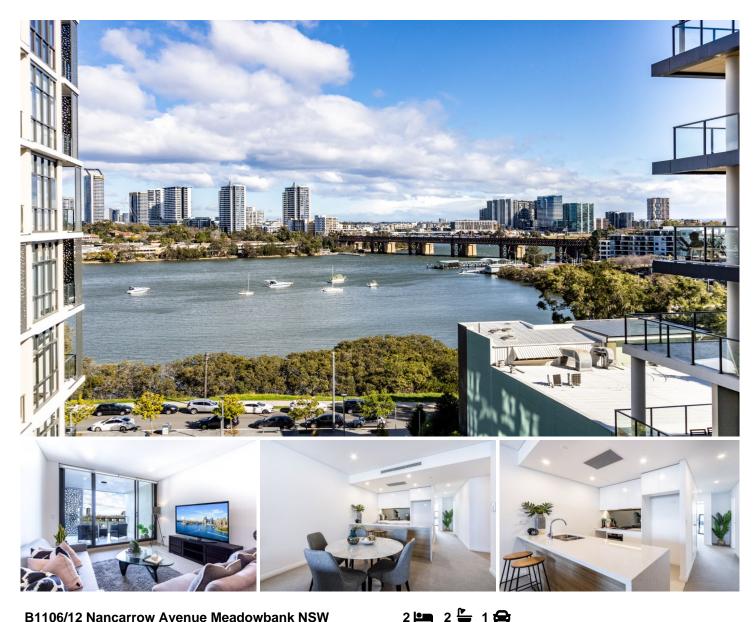

## B1106/12 Nancarrow Avenue Meadowbank NSW

This brilliantly master-planned community brings not only just a home but also a sophisticated lifestyle where amenities underneath the building and a lovely waterfront walk along the bayside. These new apartments are one of the best value waterfront apartments available in Sydney. Established on the Parramatta River, Shepherds Bays apartment offers not only the water views but also the foreshore gardens and other leisure options within the vicinity.