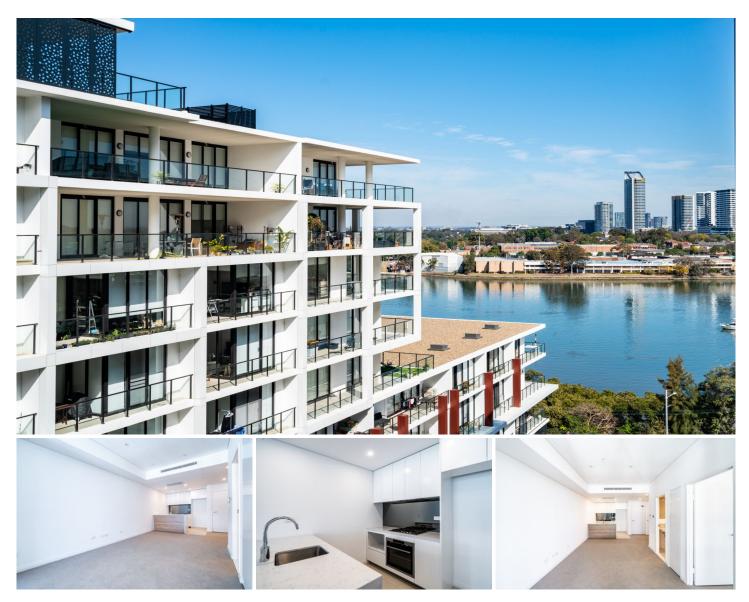

## B1003/12 Nancarrow Avenue Meadowbank NSW

This brilliantly master-planned community brings not only just a home but also a sophisticated lifestyle where amenities underneath the building and a lovely waterfront walk along the bayside. These new apartments are one of the best value waterfront apartments available in Sydney. Established on the Parramatta River, Shepherds Bays apartment offers not only the water views but also the foreshore gardens and other leisure options within the vicinity.