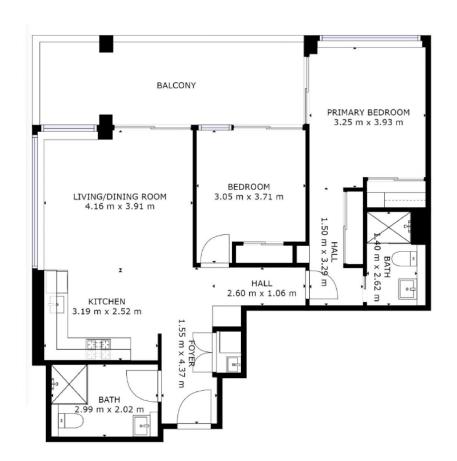

## A702/2 Oliver Road Chatswood NSW

This brand new 2 beds apartment is a prime example of its excellence, enjoying a coveted corner position in the block and exceptional sweeping views that take in National Park & Sydney CBD. It's the perfect choice for those seeking executive living without compromise in a convenient and indulgent setting. Clever design sees every room enjoying the views with no space to waste, secure basement parking and storage. Peaceful and private, minutes walks to Chatswood's heart, stations.

- \* Spacious open plan living and dining, ducted a/c
- \* On higher level 7
- \* Luxury stone wrapped, gas kitchen, Miele appliances
- \* Spacious two beds with views and BIR's, master with ensuite

2 🔄 2 🖺 1 🗬