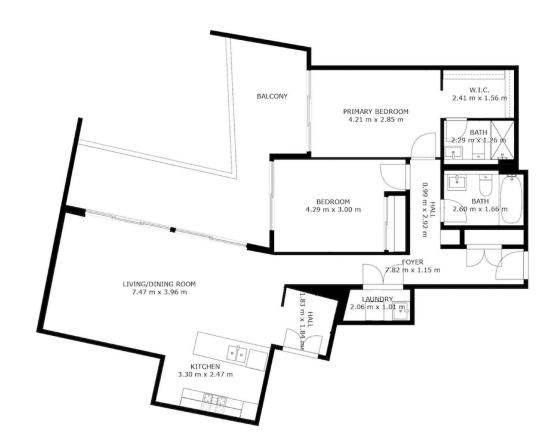

## 408/116 Bowden Street Meadowbank NSW

"Kingston Quarter" Shepherds Bay is the area's finest development offering a waterfront position, luxurious designer finishes and the most convenient access to Meadowbank's surrounds. Resort style grounds create a luxurious waterside playground with Train station, Ferry wharf and local buses all within a short walk.

- Generous bedroom with built-ins
- Balcony ideal for entertaining
- Great open plan layout
- Reverse cycle air-conditioning
- Secure car space
- Swimming pool and spa

2 📮 2 🖺 1 🖨

**Type**: Apartment

**View**: https://www.plusagency.com.au/sale/nsw/norther n-suburbs/meadowbank/residential/apartment/75