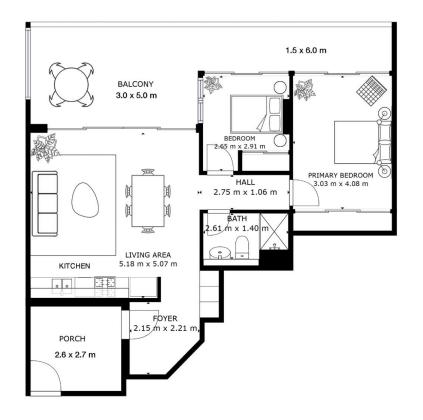

## **KEY FEATURES:**

For full version visit the website

STORAGE

1.6 x 1.4 m

CARSPACE 5.5 x 2.6 m