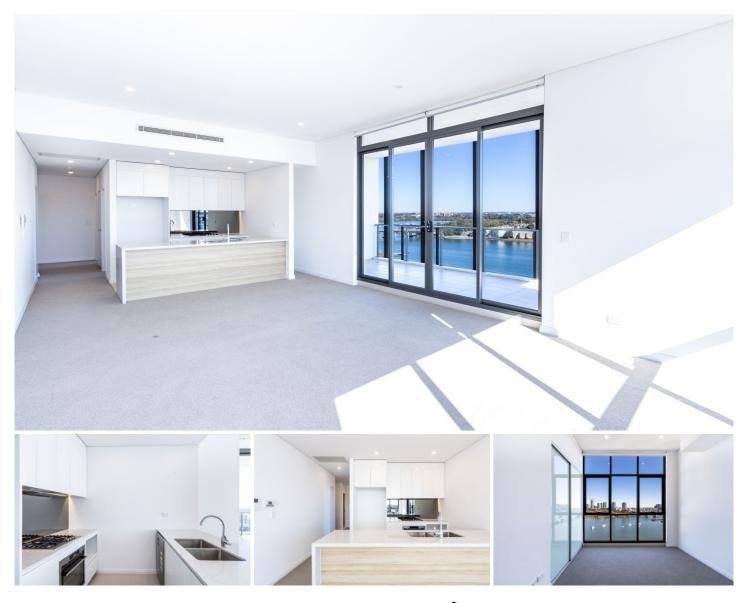

## C1103/12 Nancarrow Avenue Meadowbank NSW

Looking for best water view property in Meadowbank, search no more. This is the best. Positioned on level 11, this spacious two bedroom apartment offers a generous size living room and two double size bedrooms. You will enjoy all of the lifestyle amenities that Shepherd's Bay has offering including riverside cycleways, parks, shops and an abundance of public transport options.

## **Property Highlights**

? Gourmet kitchen with quality AEG stainless-steel appliances, including gas

cooktop, electric oven and dishwasher. A large island benchtop with waterfall

edge and seamless under-mount sink, and a stylish mirrored splash back;