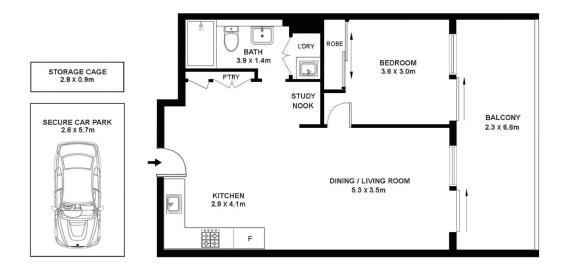

## 501C/41 Belmore Street Ryde NSW

Positioned on a high floor, this sophisticated 1 bedroom which gets plenty of natural sun presents itself as an affordable option for a first home or a shrewd investment promising strong rental returns. Situated in "Shepherds Bay" a premium waterside location offering a relaxing lifestyle being in close proximity to ferry wharf, bus stops, train station, local restaurants cafes and many more. Located 8mins walk from Meadowbank train station and with nearby bus stops this location has plentiful transport.