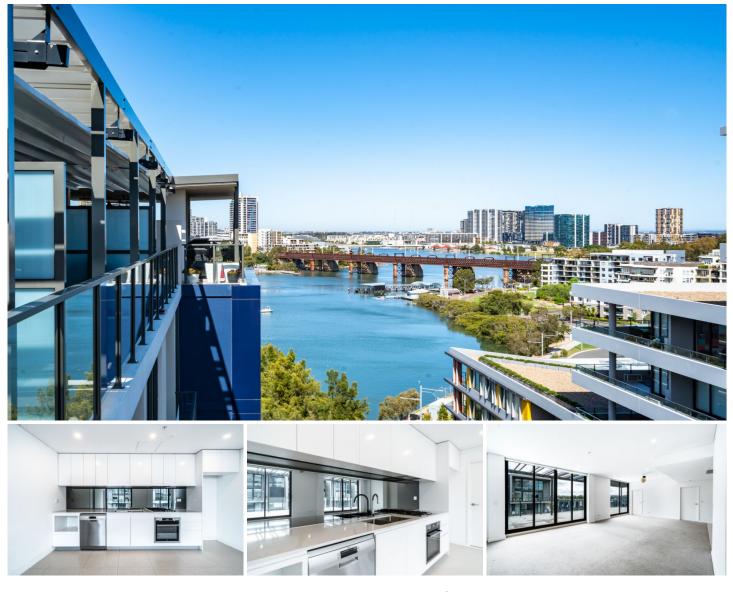

## A1007/12 Nancarrow Avenue Meadowbank NSW

Exceptional waterfront living of Shepherds Bay masterplanned community brings new life and energy to the water's edge.

Celebrated waterside living, green space, stunning views, and leisure on your doorstep.

Established on the Parramatta River, Shepherds Bays apartment offers not only the water views but also the foreshore gardens and other leisure options within the vicinity in the true heart of Sydney.

(Parking provided, please contact us to make prior arrangement)