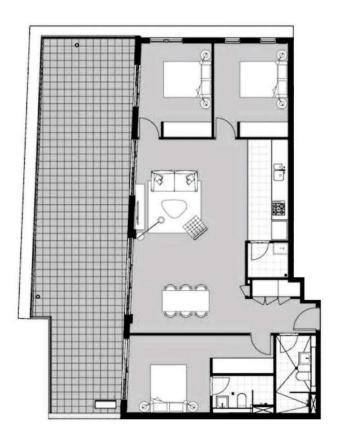

## 3 🛤 2 🚰 2 🛱

| Туре | : Apartment |
|------|-------------|
| 1    |             |

Land Size

- Land Size : 165 sqm
  - : https://www.plusagency.com.au/sale/nsw/no rthern-suburbs/meadowbank/residential/apa rtment/7538309