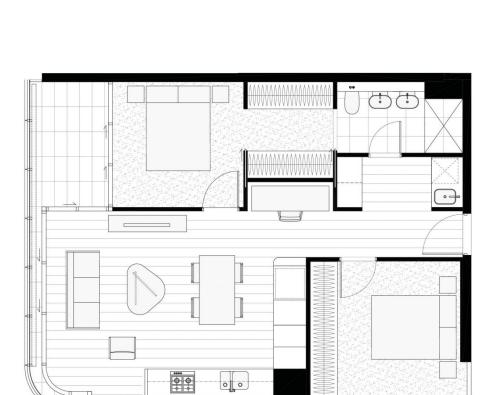

## 2 📭 1 🖺 1 🗬

Type: Apartment

**View**: https://www.plusagency.com.au/sale/nsw/north-s hore-lower/milsons-point/residential/apartment/75

38304

Joe/Jiangzhou Sun 1300 572 155

Internal: Approx. 67m2 Total: Approx. 74m<sup>2</sup> External: Approx. 7m<sup>2</sup>

701/30 Alfred St Milsons Point NSW 2061

Disclaimer: This plan is presented in good faith and is to be used as a guide. It does not constitute an offer or areapproximate only. Positions of furniture, fittings and the like are contract. All area sizes indicated not indicative of final positioning.