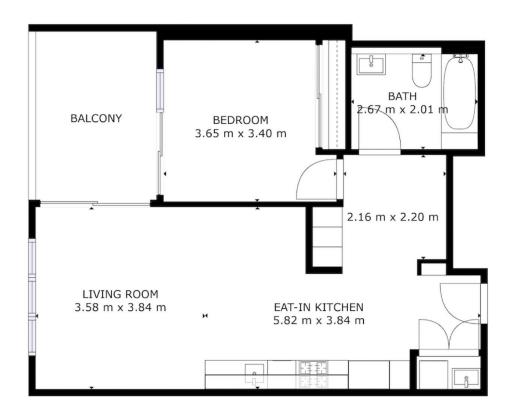

- Generous bedroom with built-ins
- Balcony ideal for entertaining
- Great open plan layout
- Reverse cycle air-conditioning
- Secure car space
- Swimming pool and spa