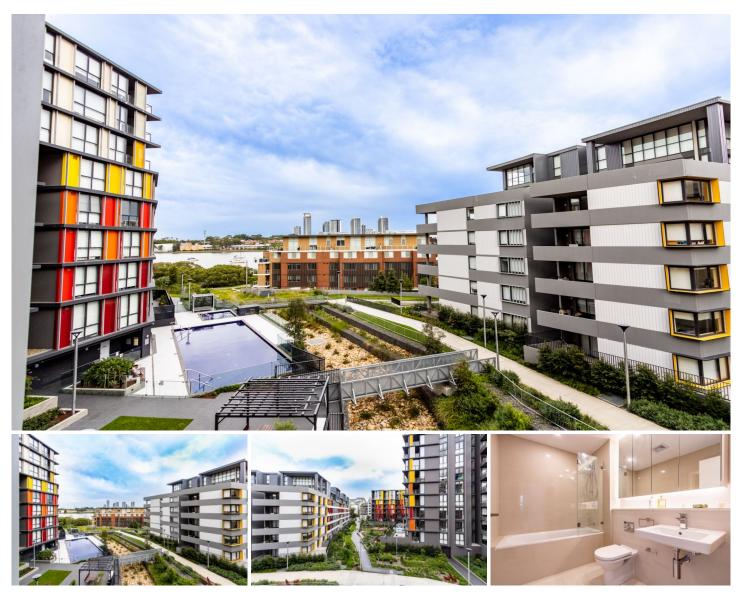

## 104/20 Nancarrow Avenue Meadowbank NSW

Kingston Quarter Shepherds Bay is the area's finest development offering a

waterfront position, luxurious designer finishes and the most convenient access to Meadowbank's surrounds. Resort style grounds create a luxurious waterside

playground with Train station, Ferry wharf and local buses all within a short walk.

- Generous bedroom with built-ins
- Balcony ideal for entertaining
- Great open plan layout
- Reverse cycle air-conditioning
- Secure car space
- Swimming pool and spa