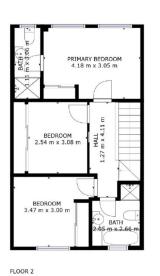

- Oversized, bright open plan living with timber flooring
- Opulent granite kitchen equipped with gas stove, built-in oven, rangehood and dishwasher
- Entertaining balcony
- Front courtyard with private entry
- Three generous sized bedrooms
- Built-in wardrobes in all bedrooms, master with shower