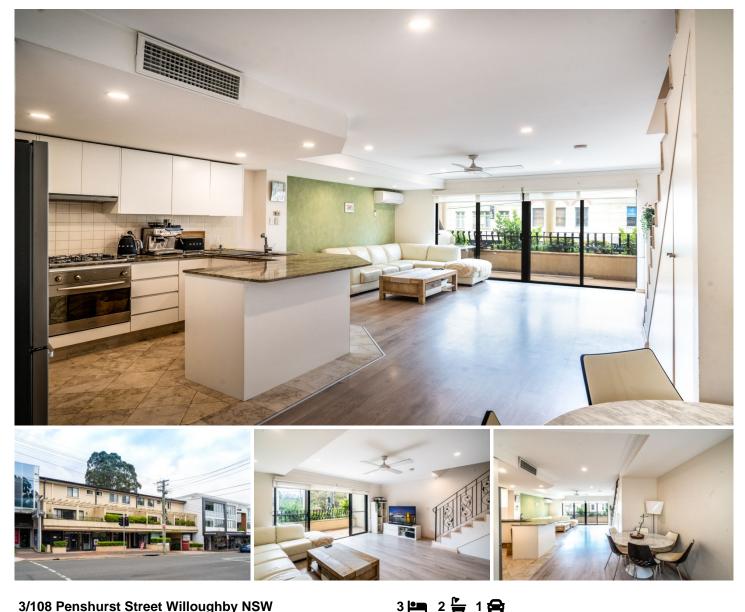

## 3/108 Penshurst Street Willoughby NSW

Within an exclusive block of seven townhouses complex, this light-filled townhouse has contemporary interiors and a private courtyard. It combines contemporary design and premium quality finishes whilst boasting dual aspects. It's versatile two-level layout is ideal for young families, city commuters and downsizers who are looking for a sense of space, convenience and privacy.

- Oversized, bright open plan living with timber flooring
- Opulent granite kitchen equipped with gas stove, built-in oven, rangehood and dishwasher
- Entertaining balcony
- Front courtyard with private entry
- Three generous sized bedrooms
- Built-in wardrobes in all bedrooms, master with shower