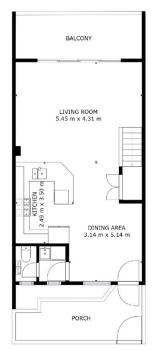

- Oversized, bright open plan living with timber flooring
- Opulent granite kitchen equipped with gas stove, built-in oven, rangehood and dishwasher
- Entertaining balcony
- Front courtyard with private entry
- Three generous sized bedrooms
- Built-in wardrobes in all bedrooms, master with shower

**Stephenie Wong** 1300 572 155

https://www.plusagency.com.au

FLOOR 1