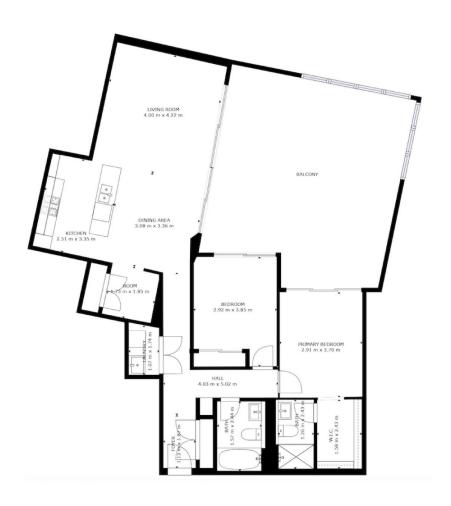

## 107/116 Bowden Street Meadowbank NSW

"Kingston Quarter" Shepherds Bay is the area's finest development offering a waterfront position, luxurious designer finishes and the most convenient access to Meadowbank's surrounds. Resort style grounds create a luxurious waterside playground with Train station, Ferry wharf and local buses all within a short walk.

- Generous bedroom with built-ins
- Balcony ideal for entertaining
- Great open plan layout
- Reverse cycle air-conditioning
- Secure car space
- Swimming pool and spa