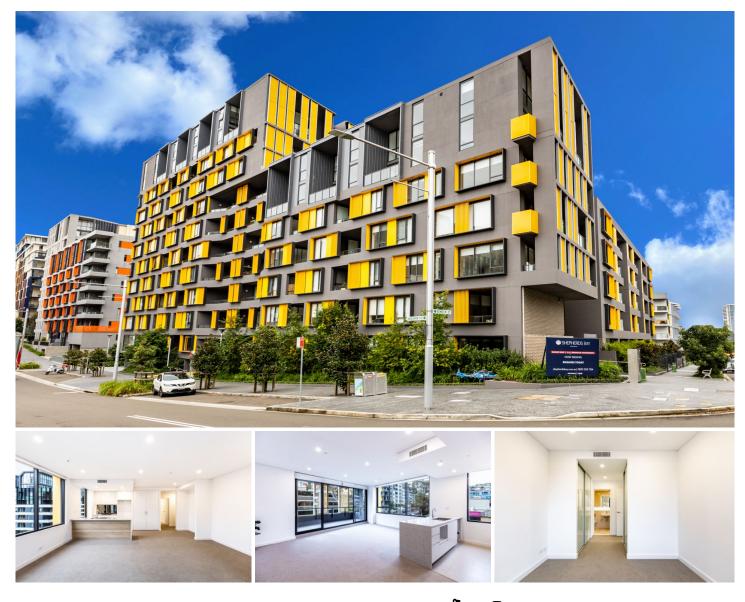

## 318/116 Bowden Street Meadowbank NSW

Welcome to Kingston Quarter - Two-bedroom apartment with car space.

Shepherds Bays development, this brand-new apartment ticks all the boxes. With convenience in mind, swimming pool facilities and spa. This brilliantly master-planned community bring not only just a home but also a sophisticated lifestyle where amenities underneath the building and a lovely waterfront walk along the bayside. These new apartments are one of the best value waterfront apartments available in Sydney. Established on the Parramatta River, Shepherds Bays apartment offers not only the water views but also the foreshore gardens and other leisure options within the vicinity.

Generous sized master bedroom 2 separate wardrobes