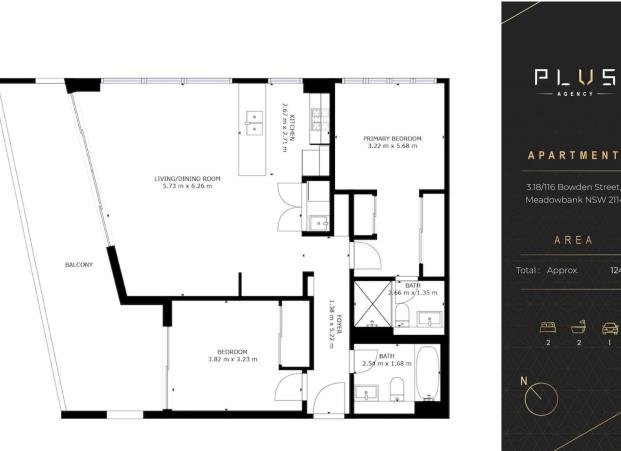

## 318/116 Bowden Street Meadowbank NSW

Welcome to Kingston Quarter - Two-bedroom apartment with car space.

Shepherds Bays development, this brand-new apartment ticks all the boxes. With convenience in mind, swimming pool facilities and spa. This brilliantly master-planned community bring not only just a home but also a sophisticated lifestyle where amenities underneath the building and a lovely waterfront walk along the bayside. These new apartments are one of the best value waterfront apartments available in Sydney. Established on the Parramatta River, Shepherds Bays apartment offers not only the water views but also the foreshore gardens and other leisure options within the vicinity.

Generous sized master bedroom 2 separate wardrobes