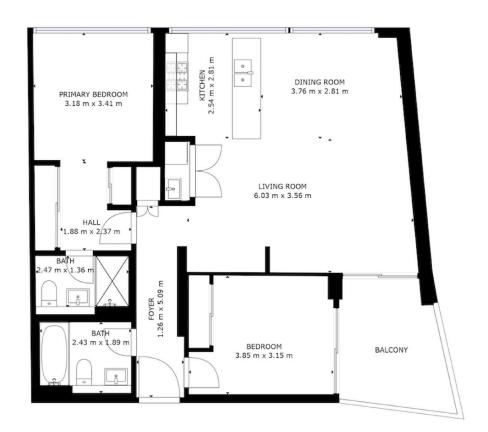

## 106/116 Bowden Street Meadowbank NSW

"Kingston Quarter" Shepherds Bay is the area's finest development offering a waterfront position, luxurious designer finishes and the most convenient access to Meadowbank's surrounds. Resort style grounds create a luxurious waterside playground with Train station, Ferry wharf and local buses all within a short walk.

- Generous bedroom with built-ins
- Balcony ideal for entertaining
- Great open plan layout
- Reverse cycle air-conditioning
- Secure car space
- Swimming pool and spa

2 🕒 2 🖺 1 🗬

**Type**: Apartment

**View :** https://www.plusagency.com.au/sale/nsw/norther n-suburbs/meadowbank/residential/apartment/75