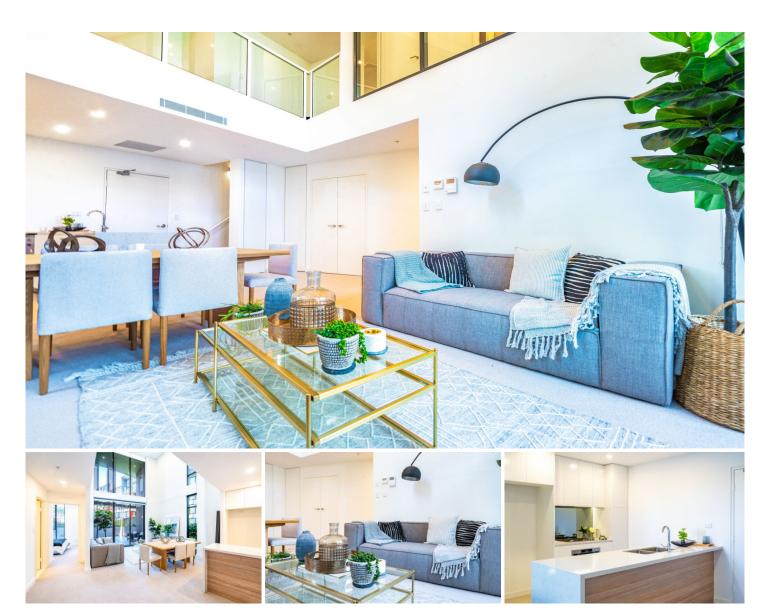

## 110/116 Bowden Street Ryde NSW

Welcome to Kingston Quarter, located in Shepherds Bay Meadowbank, a Premium waterfront location, here lies a unique oversized dual level 2 bedroom apartment surrounded by landscaped gardens and the gorgeous Parramatta River. This oversized 2 bedroom is ideal for anyone who wants a large space for their family or as an investment. With an spacious outdoor patio and a separate study upstairs, this unit will be perfect for anyone who likes to entertain or for those who work from home.

Feel the space and grander around you with plenty of natural light as this unit boasts almost 7m high ceilings while being encased in floor to ceiling windows from the bedroom to the living areas.

2 🔄 2 🖺 1 🖨