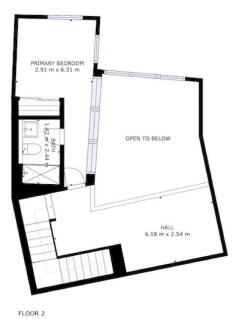

## 110/116 Bowden Street Ryde NSW

Welcome to Kingston Quarter, located in Shepherds Bay Meadowbank, a Premium waterfront location, here lies a unique oversized dual level 2 bedroom apartment surrounded by landscaped gardens and the gorgeous Parramatta River. This oversized 2 bedroom is ideal for anyone who wants a large space for their family or as an investment. With an spacious outdoor patio and a separate study upstairs, this unit will be perfect for anyone who likes to entertain or for those who work from home.

Feel the space and grander around you with plenty of natural light as this unit boasts almost 7m high ceilings while being encased in floor to ceiling windows from the bedroom to the living areas.

2 🔄 2 🖺 1 🖨

## For full version visit the website

FLOOR 1