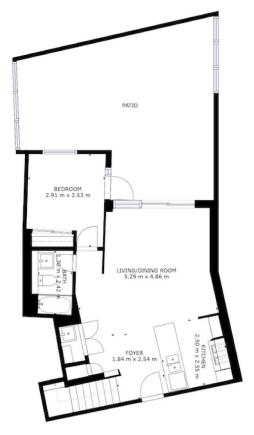

## 110/116 Bowden Street Ryde NSW

Welcome to Kingston Quarter, located in Shepherds Bay Meadowbank, a Premium waterfront location, here lies a unique oversized dual level 2 bedroom apartment surrounded by landscaped gardens and the gorgeous Parramatta River. This oversized 2 bedroom is ideal for anyone who wants a large space for their family or as an investment. With an spacious outdoor patio and a separate study upstairs, this unit will be perfect for anyone who likes to entertain or for those who work from home.

Feel the space and grander around you with plenty of natural light as this unit boasts almost 7m high ceilings while being encased in floor to ceiling windows from the bedroom to the living areas.

2 🔄 2 🖺 1 🖨

## For full version visit the website

FLOOR 1