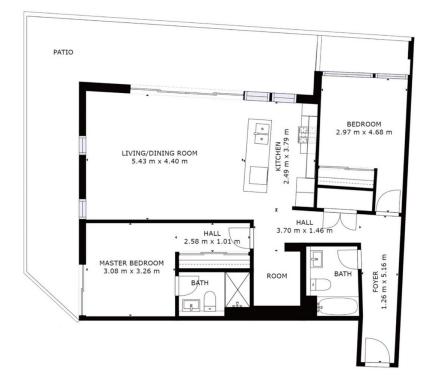

## 107/20 Nancarrow Avenue Meadowbank NSW

This brilliantly planned community brings not only just a home but also a sophisticated lifestyle where luxury retreat from outdoor swimming pool to a lovely waterfront walk along the bayside. These new apartments are one of the best value waterfront apartments available in Sydney. Established on the Parramatta River, Shepherds Bays apartment offers not only the water views but also the foreshore gardens and other leisure options within the vicinity.