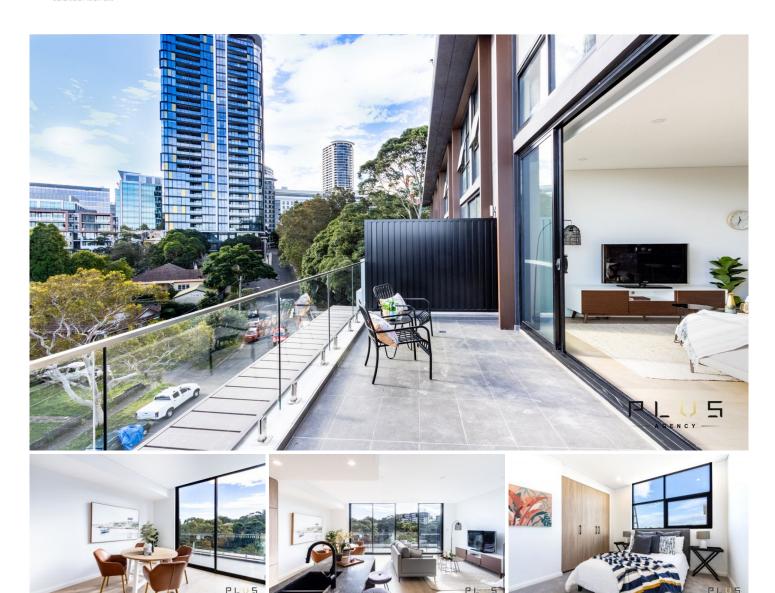

## 503/2 Canberra Avenue St Leonards NSW

Located in next super suburb, St Leonards, this light filled West facing 2 storey 3 Bed penthouse is in a quiet corner of the complex overlooking landscaped gardens and Newland Park.

- ? Rare low-rise, low density building in lower North Shore, only 30 apartments;
- ? 3 Bedrooms ,2.5 Bathroom, 1 car space and storage;
- ? High 2.8 M Ceiling Height;
- ? Timber floor is throught out kitchen and living room;
- ? Ducted reverse cycle air-conditioning and ducted rangehood;
- ? 4 Mins walk to St. Leonards Train station and North Shore hospital;
- ? Gas stainless steel cooking, Miele appliances, double door refrigerator included;