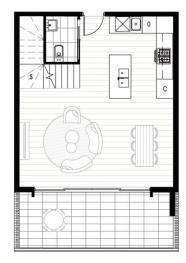

- ? Rare low-rise, low density building in lower North Shore, only 30 apartments;
- ? 3 Bedrooms ,2.5 Bathroom, 1 car space and storage;
- ? High 2.8 M Ceiling Height;
- ? Timber floor is throught out kitchen and living room;
- ? Ducted reverse cycle air-conditioning and ducted rangehood;
- ? 4 Mins walk to St. Leonards Train station and North Shore hospital;
- ? Gas stainless steel cooking, Miele appliances, double door refrigerator included;