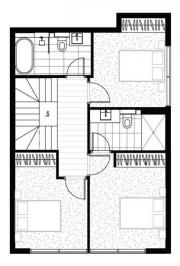

- ? Rare low-rise, low density building in lower North Shore, only 30 apartments;
- ? 3 Bedrooms ,2.5 Bathroom, 1 car space and storage;
- ? High 2.8 M Ceiling Height;
- ? Timber floor is throught out kitchen and living room;
- ? Ducted reverse cycle air-conditioning and ducted rangehood;
- ? 4 Mins walk to St. Leonards Train station and North Shore hospital;
- ? Gas stainless steel cooking, Miele appliances, double door refrigerator included;