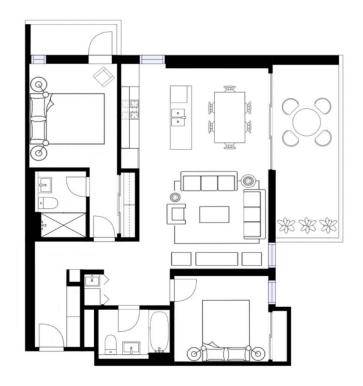

## A1011/31 Belmore Street Burwood NSW

Stylish and spacious, this luxury 2 bedroom apartment is located in the heart of Burwood in one of Sydney's inner west's most prestigious residential apartments. Located on the 11th floor you can enjoy city/district views. This contemporary home offers lifestyle and convivence with its generous sized bedrooms with built in wardrobes a modern ensuite and a private balcony. With an designer kitchen complete with top of the range SMEG appliances and a open plan layout that flows directly into the living and dining areas, this apartment will tick all your boxes. Not to mention the high quality finishes, air con throughout and secure car park.

Located on top of Emerald Square which is an upmarket shopping centre with multiple restaurants/cafes & shops and footsteps away from Burwood Westfield offering even 2 📮 2 🖺 1 🖨

**Type**: Apartment

**View**: https://www.plusagency.com.au/sale/nsw/inner-west/burwood/residential/apartment/7538263