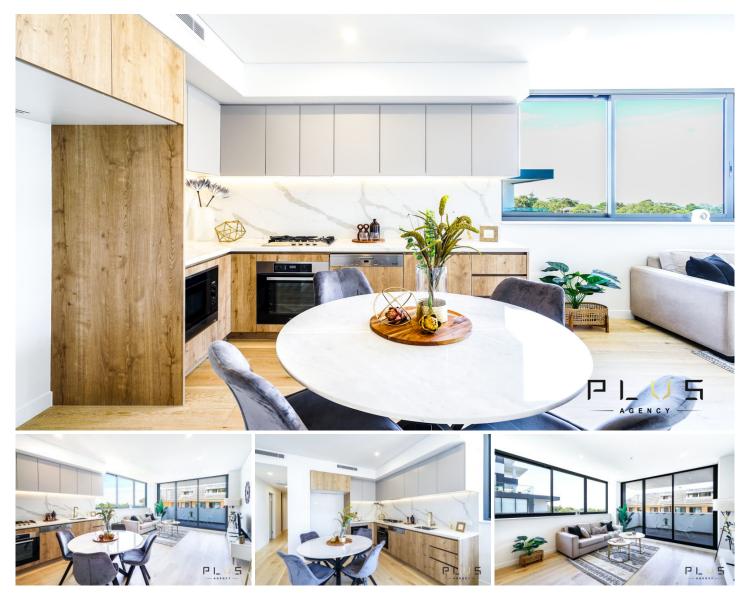

## A302/2 Oliver Road Chatswood NSW

This luxury 2 Bed apartments is located in the heart of chatswood catchment by high and public schools, this distinctive apartment showcases the beauty of the exceptional design an open plan, spacious layout and undeniable convenience. Moments from the parklands, Chatswood Oval and Chatswood Golf Club.

### Features:

\* Exceptional fixtures and fittings boasting undeniable luxury

\* 2 b/r with built-in wardrobes, master room with en-suite

# 2 🛤 2 🚰 1 🚘

Type : Apartment

View : https://www.plusagency.com.au/sale/nsw/north-s hore-lower/chatswood/residential/apartment/7538 261

Joe/Jiangzhou Sun 1300 572 155