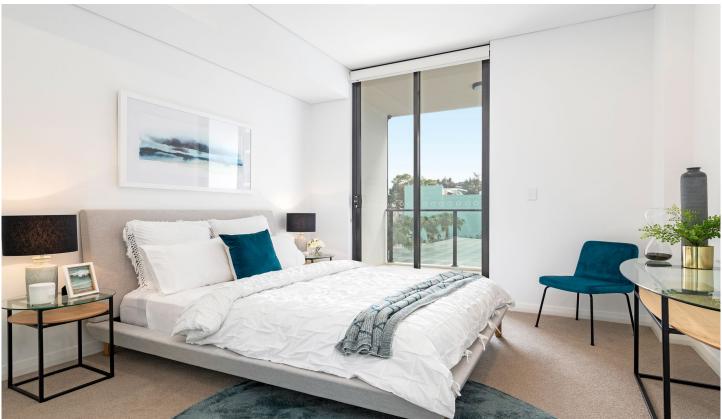

## 414/20 Nancarrow Avenue Meadowbank NSW

- ? Light filled interiors and neutral colours throughout
- ? Open plan design with living & dining
- ? Stylish design gas cooking kitchen with Stainless Steel appliances
- ? Generous size bedroom with built-ins
- ? Internal laundry with dryer
- ? 1 car space + basement storage cage
- ? Study area Internet Cat 6 Data points NBN ready
- ? Ducted air-conditioning, intercom and security parking