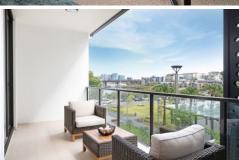

## 414/20 Nancarrow Avenue Meadowbank NSW

- ? Light filled interiors and neutral colours throughout
- ? Open plan design with living & dining
- ? Stylish design gas cooking kitchen with Stainless Steel appliances
- ? Generous size bedroom with built-ins
- ? Internal laundry with dryer
- ? 1 car space + basement storage cage
- ? Study area Internet Cat 6 Data points NBN ready
- ? Ducted air-conditioning, intercom and security parking