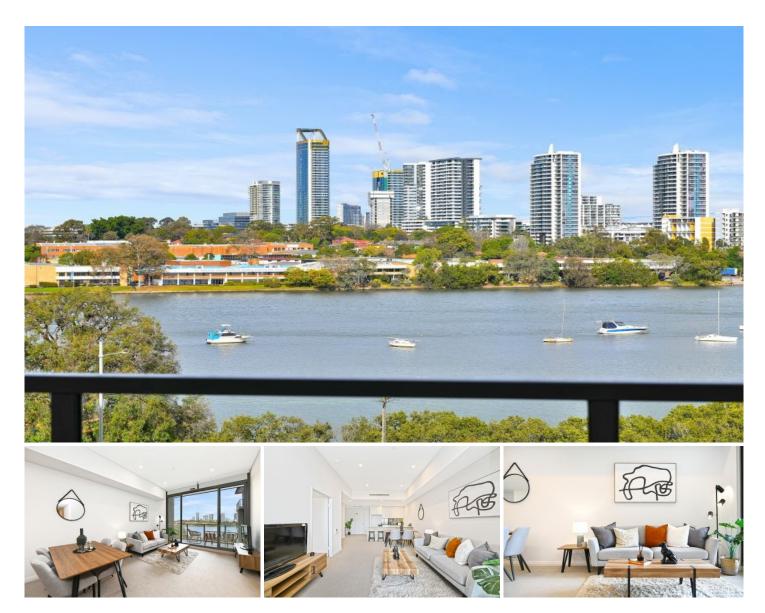

## A603/12 Nancarrow Avenue Meadowbank NSW

This brilliantly master-planned community brings not only just a home but also a sophisticated lifestyle where amenities underneath the building and a lovely waterfront walk along the bayside. These new apartments are one of the best value waterfront apartments available in Sydney. Established on the Parramatta River, Shepherds Bays apartment offers not only the water views but also the foreshore gardens and other leisure options within the vicinity.

## **LOCATION**

? Strategically convenient with just 20 minutes from Sydney CBD, 15 minutes to Paramatta CBD and moments' walk to Meadowbank train station, buses and ferry wharf.

? Close proximity to Sydney Olympic Park, Rhodes