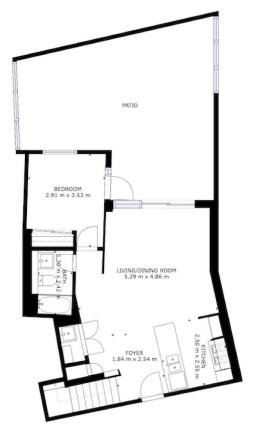

## 110/116 Bowden Street Meadowbank NSW

"Kingston Quarter" Shepherds Bay is the area's finest development offering a waterfront position, luxurious designer finishes and the most convenient access to Meadowbank's surrounds. Resort style grounds create a luxurious waterside playground with Train station, Ferry wharf and local buses all within a short walk.

- Generous bedroom with built-ins
- Balcony ideal for entertaining
- Great open plan layout
- Reverse cycle air-conditioning
- Secure car space
- Swimming pool and spa

## 2 🕒 2 🖺 1 🗬

**Type**: Apartment

**View**: https://www.plusagency.com.au/sale/nsw/norther n-suburbs/meadowbank/residential/apartment/75

38228



Shasha Yang 0447 223 800



Roger/Li Zhu 0430 081 038

## For full version visit the website





FLOOR 1