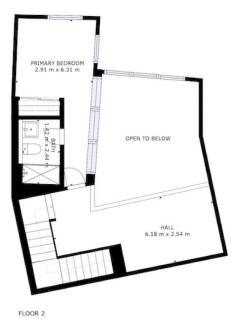

- Generous bedroom with built-ins
- Balcony ideal for entertaining
- Great open plan layout
- Reverse cycle air-conditioning
- Secure car space
- Swimming pool and spa