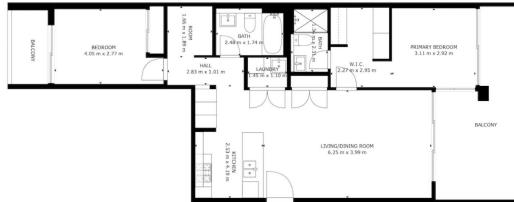

## 404/116 Bowden Street Meadowbank NSW

"Kingston Quarter" Shepherds Bay is the area's finest development offering a waterfront position, luxurious designer finishes and the most convenient access to Meadowbank's surrounds. Resort style grounds create a luxurious waterside playground with Train station, Ferry wharf and local buses all within a short walk.

- Generous bedroom with built-ins
- Balcony ideal for entertaining
- Great open plan layout
- Reverse cycle air-conditioning
- Secure car space
- Swimming pool and spa

Disclaimer: This information has been obtained from our sources we deem to be reliable. We make no representation as to its accuracy. All images and photographs are indicative only. We are merely passing the information on. Any interested parties should make their own inquiries.