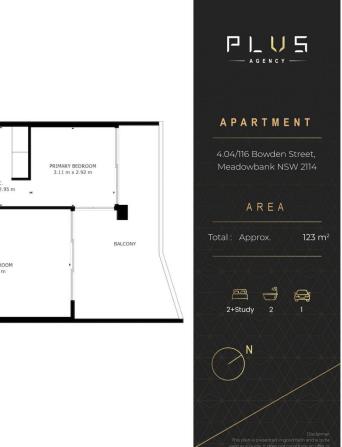

## 404/116 Bowden Street Meadowbank NSW

"Kingston Quarter" Shepherds Bay is the area's finest development offering a waterfront position, luxurious designer finishes and the most convenient access to Meadowbank's surrounds. Resort style grounds create a luxurious waterside playground with Train station, Ferry wharf and local buses all within a short walk.

- Generous bedroom with built-ins
- Balcony ideal for entertaining
- Great open plan layout
- Reverse cycle air-conditioning
- Secure car space
- Swimming pool and spa

Disclaimer: This information has been obtained from our sources we deem to be reliable. We make no representation as to its accuracy. All images and photographs are indicative only. We are merely passing the information on. Any interested parties should make their own inquiries.