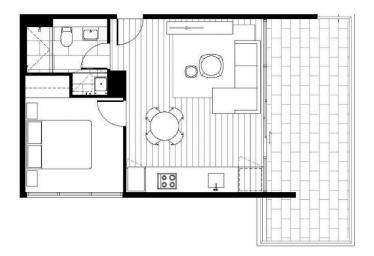

## 1 Allengrove Crescent North Ryde NSW

Introducing our brand new 1 bed room listing, located in the secure low-rise complex "Gondon Macquarie" in the heart of North Ryde lies a perfect opportunity for owners and investors alike. Wake up to the Sun every morning with an east aspect that looks directly into the internal garden. Located within a short distance to Macquarie Park Station, and with bustops at your frontdoor, this is a lifestyle of Convenience and style. Rental yeild approx. 5% a year

## **Features**

- \* Spacious bedroom with built in wardrobe
- \* Full size kitchen
- \* Intergrated fridge & freezer
- \* Miele applicances
- \* Ducted air-con in living room + bedroom