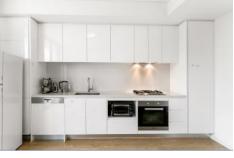

## **Features**

- \* Spacious bedroom with built in wardrobe
- \* Full size kitchen
- \* Intergrated fridge & freezer
- \* Miele applicances
- \* Ducted air-con in living room + bedroom