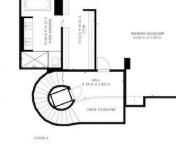

This penthouse expands over 3 floors encompassing a total strata area of 328 sqm. This opulent penthouse offers 3 spacious bedrooms each with own luxury en-suite that provides another view of the city, with multiple angles ranging from Darling Harbour and a panoramic view of Sydney's skyline.