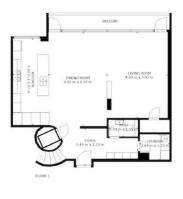

This penthouse expands over 3 floors encompassing a total strata area of 328 sqm. This opulent penthouse offers 3 spacious bedrooms each with own luxury en-suite that provides another view of the city, with multiple angles ranging from Darling Harbour and a panoramic view of Sydney's skyline.