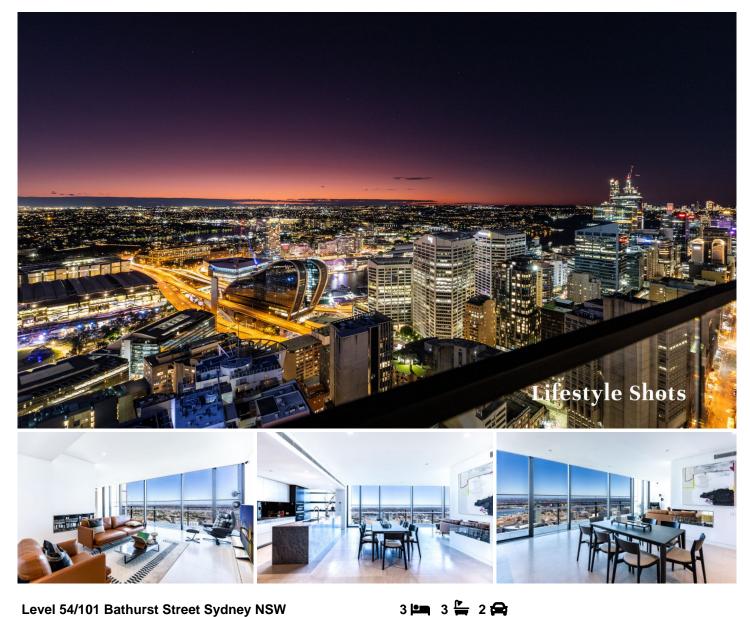

## Level 54/101 Bathurst Street Sydney NSW

Feel the beauty and opulence of a curving staircase while maintaining the option to take your own private lift only at Lumiere Sky Penthouses. Designed by Lord Norman Foster, one of England's most venerated architects, this penthouse is located in Sydney's most famous building, this is a once in a lifetime opportunity for Sydney's most distinguished to own a part of architectural history.

This penthouse expands over 3 floors encompassing a total strata area of 328 sqm. This opulent penthouse offers 3 spacious bedrooms each with own luxury en-suite that provides another view of the city, with multiple angles ranging from Darling Harbour and a panoramic view of Sydney's skyline.