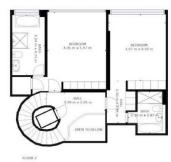

This penthouse expands over 3 floors encompassing a total strata area of 328 sqm. This opulent penthouse offers 3 spacious bedrooms each with own luxury en-suite that provides another view of the city, with multiple angles ranging from Darling Harbour and a panoramic view of Sydney's skyline.