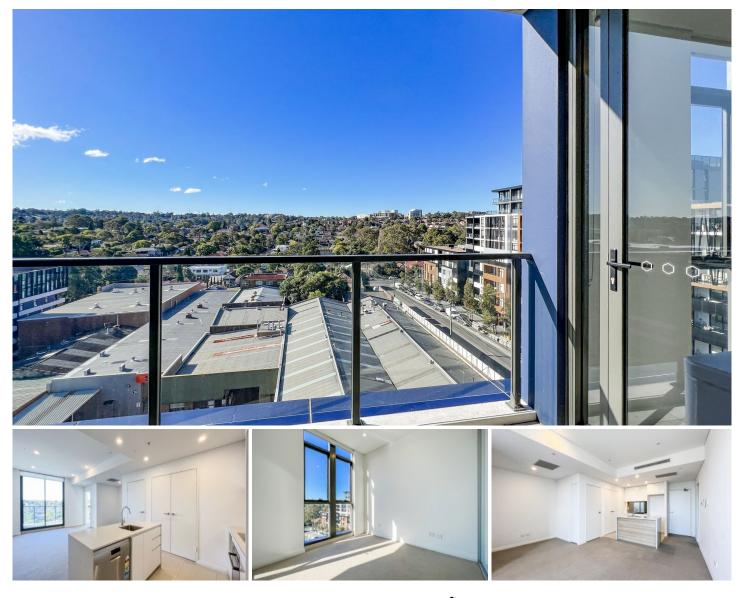

### B1203/12 Nancarrow Avenue Meadowbank NSW

### PEARL OF THE BAY

This brilliantly master-planned community brings not only just a home but also a sophisticated lifestyle where amenities underneath the building and a lovely waterfront walk along the bayside. These new apartments are one of the best value waterfront apartments available in Sydney. Established on the Parramatta River, Shepherds Bays apartment offers not only the water views but also the foreshore gardens and other leisure options within the vicinity.

## LOCATION

? Strategically convenient with just 20 minutes from Sydney CBD, 15 minutes to Paramatta CBD and moments' walk to Meadowbank train station, buses and ferry wharf.