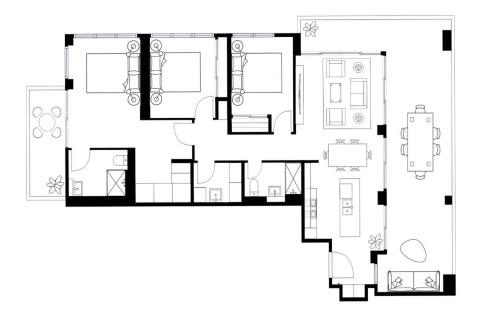

## A902/2 Oliver Road Chatswood NSW

This luxury apartments is located in the heart of chatswood catchment by high and public schools, this distinctive apartment showcases the beauty of the exceptional design an open plan, spacious layout and undeniable convenience. Moments from the parklands, Chatswood Oval and Chatswood Golf Club.

- \* Approx 5 mins stroll to Chatswood Interchange & Chatswood Westfield
- \* 2 mins walk to Chatswood Public School & approx 20 minutes drive to the city Features:
- \* Exceptional fixtures and fittings boasting undeniable luxury
- \*3 b/r with built-in wardrobes, master room with en-suite