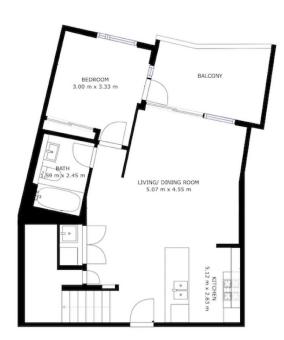

## 609/116 Bowden Street Meadowbank NSW

Generous sized master bedroom builds in wardrobes with modern ensuite. Good sized 2nd bedroom builds in wardrobes. Separate study for home office. Generous sized kitchen for home cook lovers.

PLU5 APARTMENT AREA

FLOOR 1 FLOOR 2