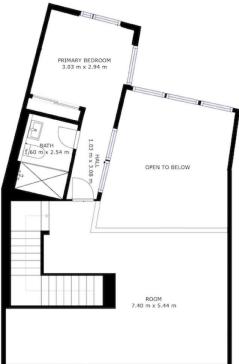

## 609/116 Bowden Street Meadowbank NSW

Generous sized master bedroom builds in wardrobes with modern ensuite. Good sized 2nd bedroom builds in wardrobes. Separate study for home office. Generous sized kitchen for home cook lovers.

PLU5 APARTMENT AREA

FLOOR 1 FLOOR 2