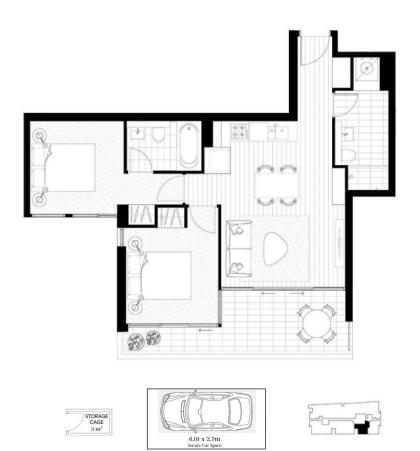

## 705/225 Pacific Highway North Sydney NSW

With a stunning scenic outlook across the district and water view, this architectural sanctuary resides in the 'Lucent' development which offers a resort-like lifestyle in the heart of North Sydney. Lucent was developed by Greenland Australia, together with an award-winning team namely Builder Richard Crookes Constructions, Architecture Turner Studio and Landscaping Turf Design Studio.

## **Property Features:**

- Exquisite interiors with open plan living design showcase floor-to-ceiling glass, which flows onto a covered entertainer balcony.
- Sleek kitchen design equipped with Miele kitchen appliances.
- Quality engineered timber flooring to living and dining