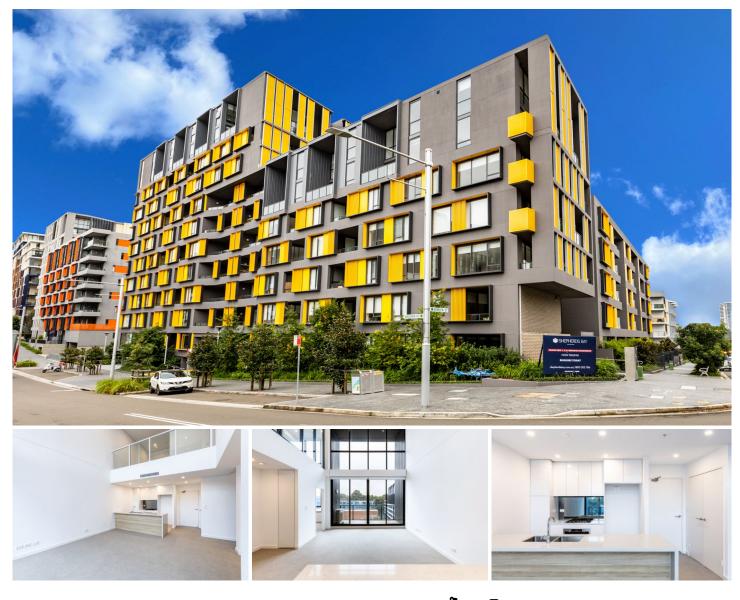

## 617/116 Bowden Street Meadowbank NSW

Welcome to Kingston Quarter.

Oversized split level brand new 2 bedroom apartment. 2 live rooms 1 car space plus a study room with a door.

Generous sized master bedroom builds in wardrobes with modern ensuite. Good sized 2nd bedroom builds in wardrobes. Separate study for home office. Generous sized kitchen for home cook lovers.

Shepherds Bays development, this near new apartment ticks all the boxes. With convenience in mind, swimming pool facilities and spa. This brilliantly master-planned community bring not only just a home but also a sophisticated lifestyle where amenities underneath the building and a lovely waterfront walk along the bayside. These new apartments are one of the best value waterfront