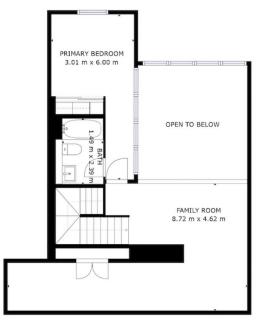

## 617/116 Bowden Street Meadowbank NSW

Welcome to Kingston Quarter.

Oversized split level brand new 2 bedroom apartment. 2 live rooms 1 car space plus a study room with a door.

Generous sized master bedroom builds in wardrobes with modern ensuite. Good sized 2nd bedroom builds in wardrobes. Separate study for home office. Generous sized kitchen for home cook lovers.

LICAL CONTRACTOR OF CONTRACTOR

FLOOR 1

FLOOR 2