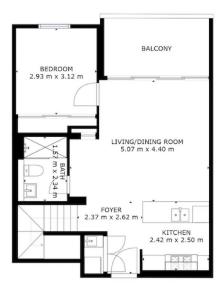

## 617/116 Bowden Street Meadowbank NSW

Welcome to Kingston Quarter.

Oversized split level brand new 2 bedroom apartment. 2 live rooms 1 car space plus a study room with a door.

Generous sized master bedroom builds in wardrobes with modern ensuite. Good sized 2nd bedroom builds in wardrobes. Separate study for home office. Generous sized kitchen for home cook lovers.

LICAL CONTRACTOR OF CONTRACTOR

FLOOR 1

FLOOR 2