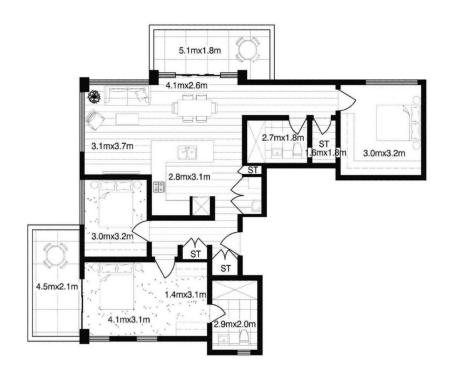

## **B602/1 Freeman Road Chatswood NSW**

This luxury apartments is located in the heart of chatswood catchment by high and public schools, this distinctive apartment showcases the beauty of the exceptional design an open plan, spacious layout and undeniable convenience.

- \* Approx 5 mins stroll to Chatswood Interchange & Chatswood Westfield
- \* 2 mins walk to Chatswood Public School & approx 20 minutes drive to the city Features:
- \* Exceptional fixtures and fittings boasting undeniable luxury
- \*3 b/r with built-in wardrobes, master room with en-suite
- \*Open plan kitchen with luxury European appliances
- \*Individual laundry room with dryer