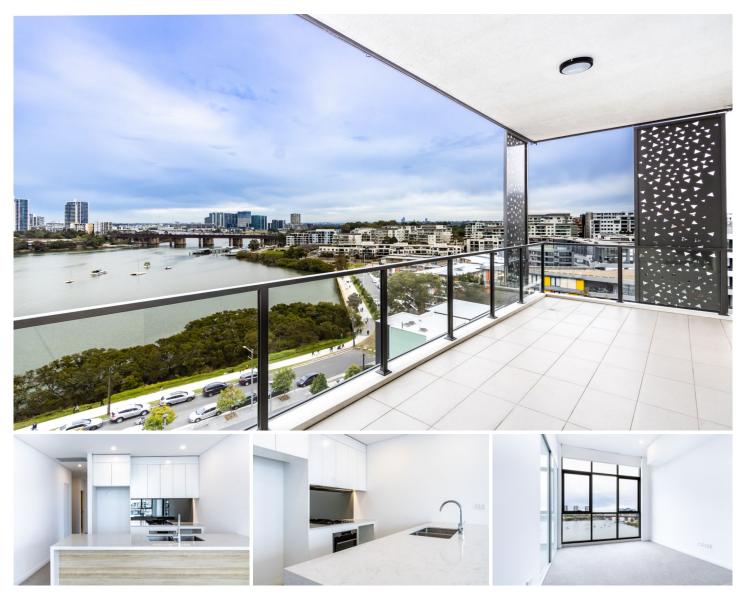

## C903/12 Nancarrow Avenue Meadowbank NSW

Looking for best water view property in Meadowbank, search no more. This is the best. Positioned on level 11, this spacious two-bedroom apartment offers a generous size living room and two double size bedrooms. You will enjoy all of the lifestyle amenities that Shepherd's Bay has offering including riverside cycleways, parks, shops and an abundance of public transport options.

## **Property Highlights**

? Gourmet kitchen with quality AEG stainless-steel appliances, including gas cooktop, electric oven and dishwasher. A large island benchtop with waterfall

edge and seamless under-mount sink, and a stylish mirrored splash back;