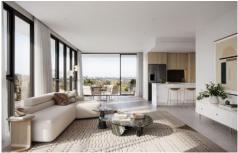

## G26/19 Dawes Avenue Castle Hill NSW

- \* First Home Buyers!!! Take Advantage of all Government incentives/grants
- \* Approximately 400 meters from Hills Showground Metro and future Showground Plaza
- \* Located in the Castle Hill Public School catchment area
- \* Over 50% green landscape with ample private & public gardens, including rooftop gardens
- \* Modern kitchens with gas cooktop, external ducted rangehood, stone benchtops, glass splash backs, European appliances, water point for refrigerators
- \* Ducted, zoned air-conditioning; Smart digital keyless front door locks and security access
- \* Unique direct parkside apartments
- \* Enjoy Low strata costs
- \* Builder will retain an onsite office for assuring the quality