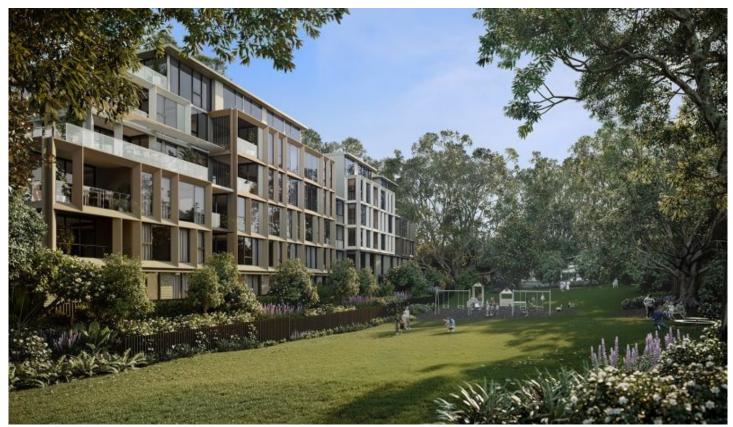

## G26/19 Dawes Avenue Castle Hill NSW

- \* First Home Buyers!!! Take Advantage of all Government incentives/grants
- \* Approximately 400 meters from Hills Showground Metro and future Showground Plaza
- \* Located in the Castle Hill Public School catchment area
- \* Over 50% green landscape with ample private & public gardens, including rooftop gardens
- \* Modern kitchens with gas cooktop, external ducted rangehood, stone benchtops, glass splash backs, European appliances, water point for refrigerators
- \* Ducted, zoned air-conditioning; Smart digital keyless front door locks and security access
- \* Unique direct parkside apartments
- \* Enjoy Low strata costs
- \* Builder will retain an onsite office for assuring the quality